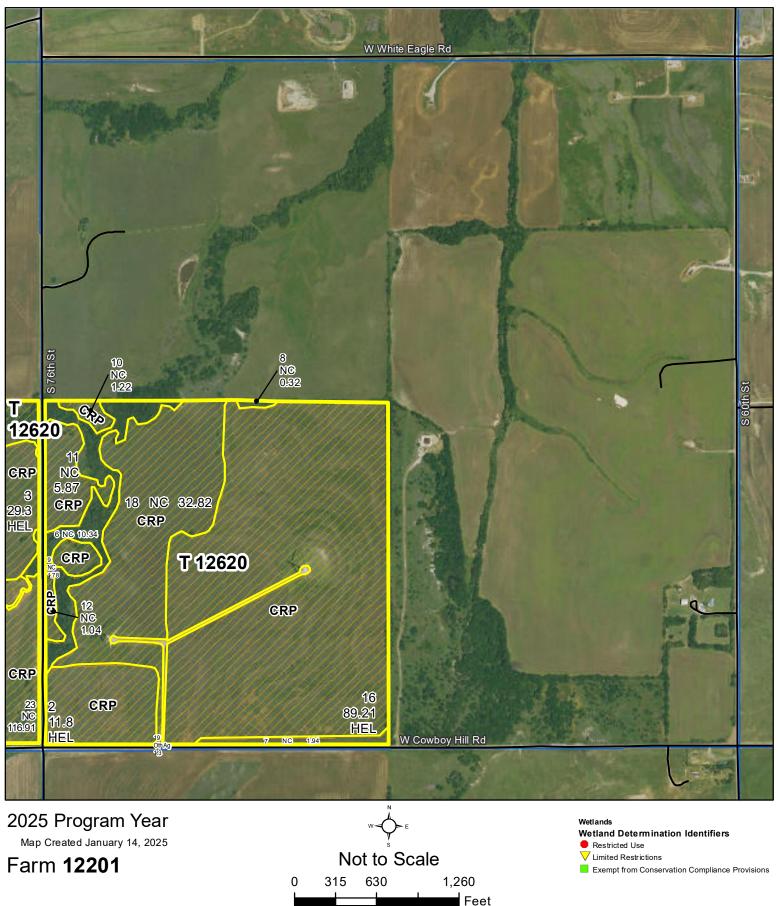

Feet

2025 Program Year

Map Created January 14, 2025

Farm **12201** 

2025 Program Year

Map Created January 14, 2025

Farm 12201