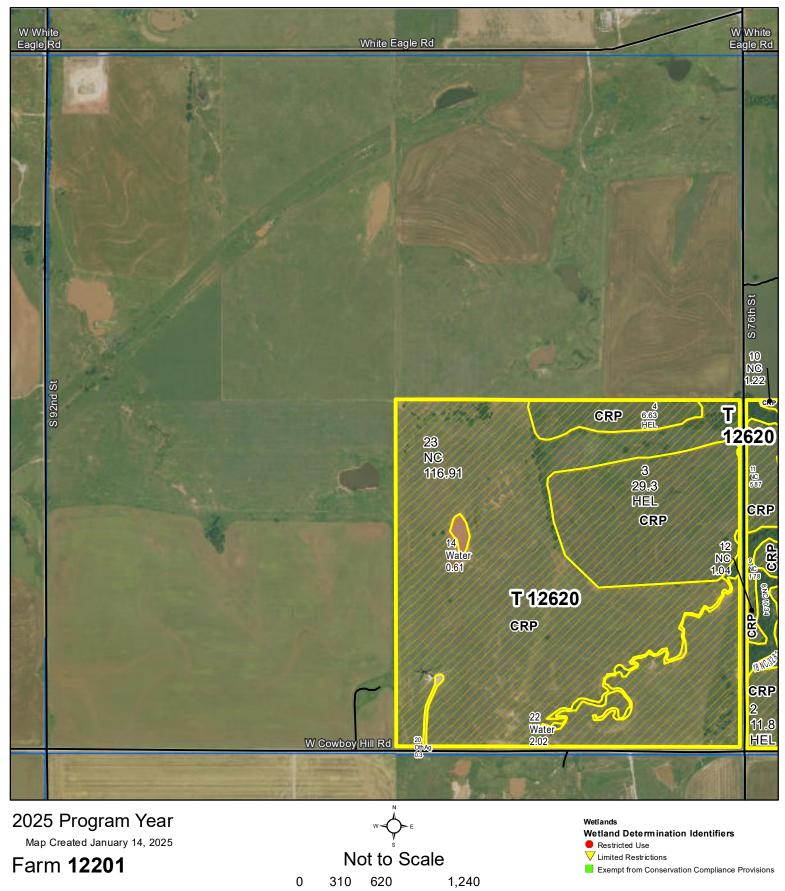

Feet

2025 Program Year

Map Created January 14, 2025

Farm **12201** 

2025 Program Year

Map Created January 14, 2025

Farm 12201