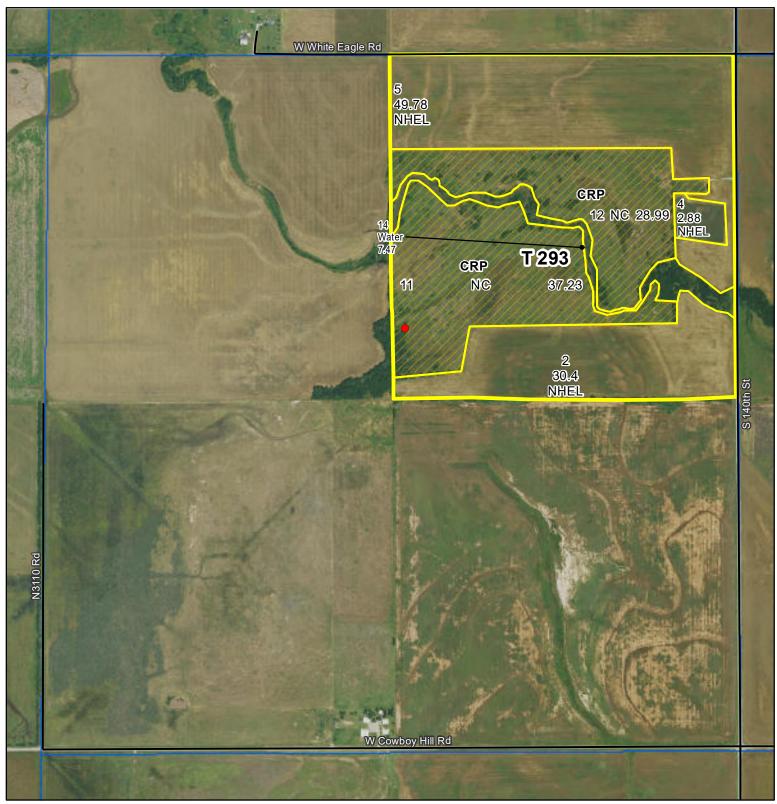

Feet

2025 Program Year

Map Created January 14, 2025

Farm **12201** 

2025 Program Year

Map Created January 14, 2025

Farm 12201