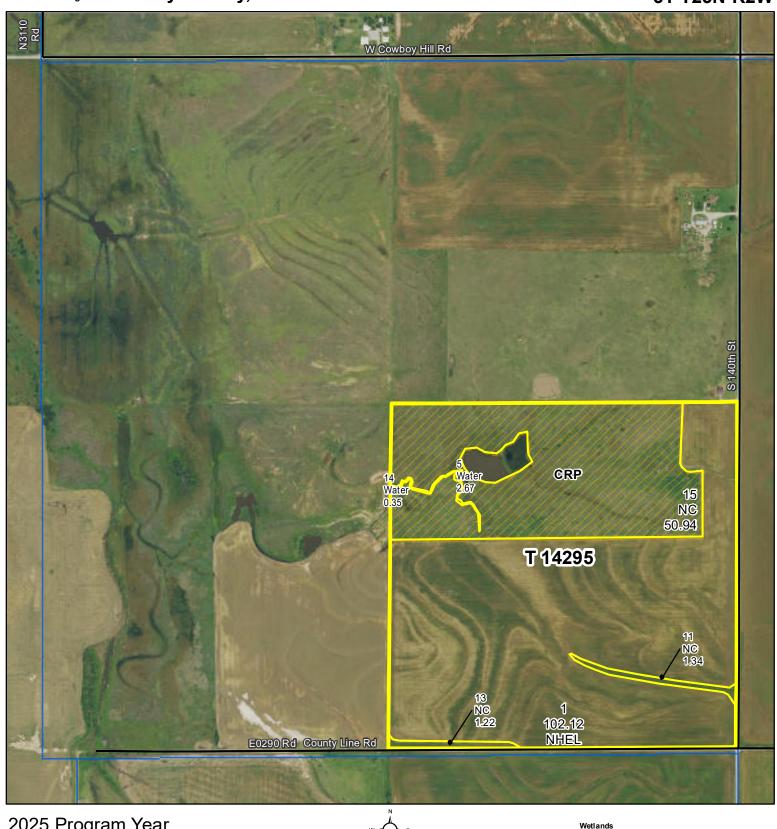

United States Department of Agriculture (USDA) Farm Service Agency (FSA) maps are for FSA Program administration only. This map does not represent a legal survey or reflect actual ownership; rather it depicts the information provided directly from the producer and/or National Agricultural Imagery Program (NAIP) imagery. The producer accepts the data 'as is' and assumes all risks associated with its use. USDA-FSA assumes no responsibility for actual or consequential damage incurred as a result of any user's reliance on this data outside FSA Programs. Wetland identifiers do not represent the size, shape, or specific determination of the area. Refer to your original determination (CPA-026 and attached maps) for exact boundaries and determinations or contact USDA Natural Resources Conservation Service (NRCS).

Feet

2025 Program Year

Map Created January 14, 2025

Farm **12201** 

2025 Program Year

Map Created January 14, 2025

Farm 12201